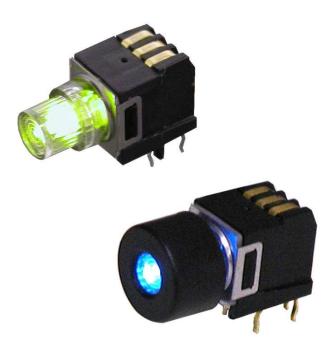

## CIT Relay & Switch Illuminated Right Angle MH Series Switch with extensive LED options.

**Minneapolis, Minnesota** – The MH Series right angle, illuminated switch offered by CIT Relay & Switch offers multiple LED color choices including bi-color illumination. Color choices include red, yellow, green, pure green, blue and white. Numerous bi-color combinations and two actuator choices are also available for the design engineer requiring variety. Gold contacts and terminals insure high-reliability in this through-hole termination switch. The MH Series features over-travel and positive feel.

Specifications: Electrical rating is .4VA max @ 20VAC/VDC max. Electrical life is 50k cycles with contact resistance of less than  $50m\Omega$ . Dielectric strength is 250Vrms and insulation resistance is greater than  $100M\Omega$ . Actuation force is  $500 \pm 100gF$  with actuator travel of 2.0  $\pm$ .2mm. Operating temperature and storage temperature are -20°C to 70°C.

Materials: Actuator is polycarbonate with cap and housing of 6/6 nylon, glass filled. The cover is tin plated steel with a rubber spacer. The contacts are gold plated stainless steel and terminals are gold plated brass.